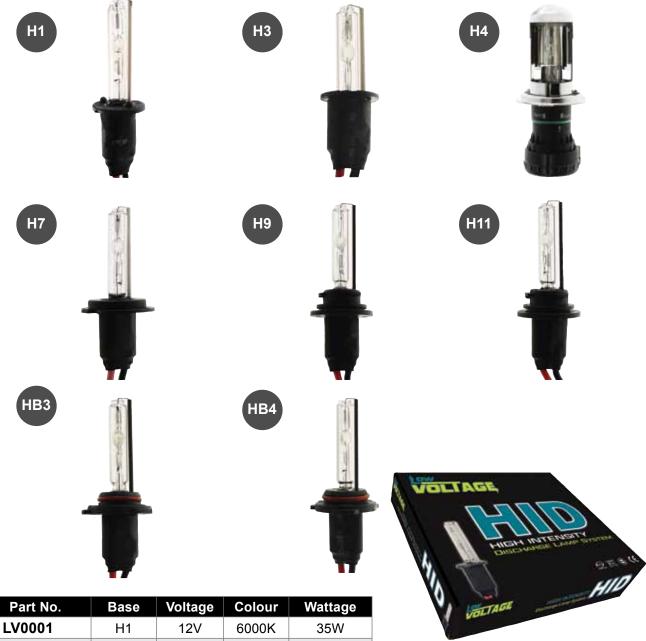

## HID Upgrade Kits

- Low Voltage HID upgrade kits are designed to replace your existing halogen globes to provide you with a whiter light & also a longer beam.
- The HID kits are also a great upgrade for Halogen work lamps where you require more light.
- All kits include 1 pair of Globes & 2 slim ballasts.

|           |     |     |       | 0   |
|-----------|-----|-----|-------|-----|
| LV0001    | H1  | 12V | 6000K | 35W |
| LV0003    | H3  | 12V | 6000K | 35W |
| LV0004    | H4  | 12V | 6000K | 35W |
| LV0004/24 | H4  | 24V | 6000K | 35W |
| LV0007    | H7  | 12V | 6000K | 35W |
| LV0009    | H9  | 12V | 6000K | 35W |
| LV0011    | H11 | 12V | 6000K | 35W |
| LV0012    | HB1 | 12V | 6000K | 35W |
| LV0013    | HB3 | 12V | 6000K | 35W |
| LV0014    | HB4 | 12V | 6000K | 35W |